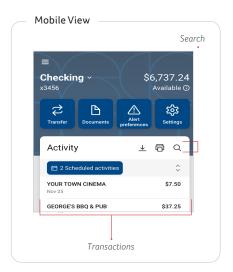

#### TRANSACTIONS

View transactions across all your accounts from the dashboard Transactions section. To view transactions for a single account, select the Account from the dashboard.

- Search for transactions by using the magnifying glass in the upper right of the Transactions section.
- Select any posted transaction to add a tag, note, or attach an image, such as a receipt.
- See additional transaction details by clicking on the specific transaction.