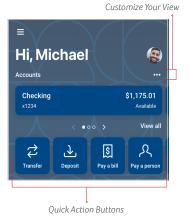

#### **CUSTOMIZE YOUR VIEW**

Tap the "..." in the upper right corner of any section to reorganize the dashboard layout and adjust the amount of information displayed in each section. Many of these features can also be accessed from the Menu in the upper left, or from the Quick Action buttons under the Accounts listing.

### ACCOUNTS

View your accounts and available balances. Flip through all your accounts by swiping the Accounts section left or right.

- Use the Quick Action buttons on the Dashboard to access features like transfers, paying a bill, paying a person, leaving a message, or making a mobile deposit.
- Press the account name for additional options, such as viewing transactions, making a deposit, viewing documents