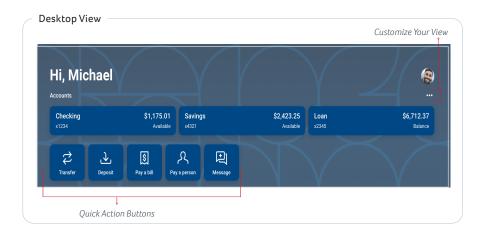

#### **CUSTOMIZE YOUR VIEW**

Tap the "..." in the upper right corner of any section to reorganize the dashboard layout and adjust the amount of information displayed in each section. Many of these features can also be accessed from the Menu in the upper left, or from the Quick Action buttons under the Accounts listing.

### ACCOUNTS

View your accounts and available balances. Flip through all your accounts by swiping the Accounts section left or right.

- Use the Quick Action buttons on the Dashboard to access features like transfers, paying a bill, paying a person, leaving a message, or making a mobile deposit.
- Press the account name for additional options, such as viewing transactions, making a deposit, viewing documents