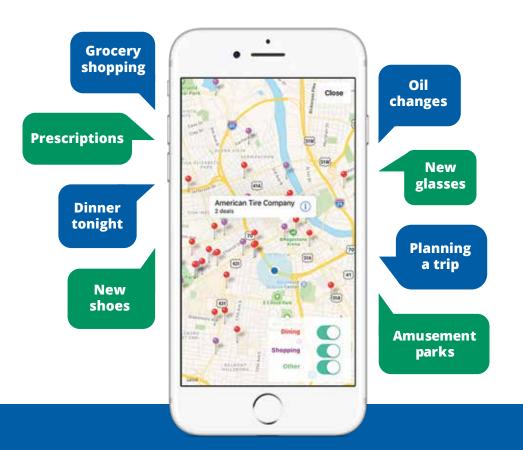

# Shop local. Save local.

BaZing brings 360,000 discounts where you live, work, or travel.

### Browse.

Get discounts that fit each day, each plan, each purchase.

## Shop.

The restaurants and shops you know and love are included in the BaZing savings network, right where you live and across the nation.

### Save.

Simply show your mobile coupon to the retailer for instant savings.