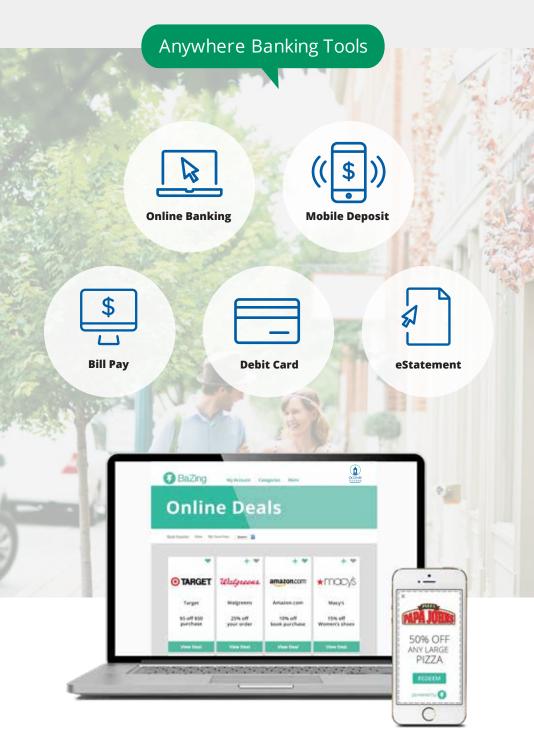

#### **Anywhere Banking Tools**

Online banking, mobile banking, mobile deposit, mobile text banking, bill pay, debit card, and eStatement. 24/7 debit card fraud monitoring. Apple Pay, Samsung Pay, and Google Pay.

#### Shop local, save local with BaZing savings

Local discounts and national retailer deals to save you money on shopping, dining,

#### **Shop local, save local with BaZing savings**

Local discounts and national retailer deals to save you money on shopping, dining,